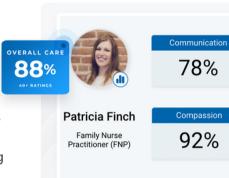

### Insightful Categorization

Feedback is categorized by facility, physician, nurse, and staff, directing specific insights to relevant teams, which helps in taking precise improvement actions.

#### **Targeted Reporting**

Customized reports are tailored to the specific needs of physicians, nurses, and office staff, with recommendations for areas directly impacting PX delivered straight to your inbox.

### Nurses

Use feedback on patient interactions, wait times, and attentiveness to improve comfort and satisfaction, positively impacting HCAHPS scores in the nurse communication and responsiveness categories.